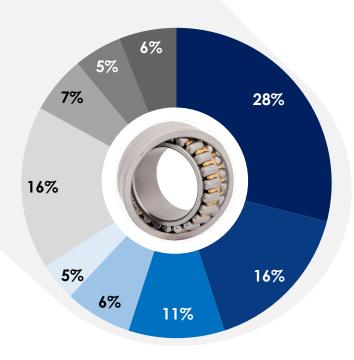

## Stock asset value

| Strategy          | RKB Active Strategic Stock Management (ASSM - registered and patent pending advanced software tool) |
|-------------------|-----------------------------------------------------------------------------------------------------|
| Market evaluation | 118+ million€                                                                                       |
| Average rotation  | 14,7 months                                                                                         |
| Segmentation      | 52% ■T1 Segment ■T2 Segment ■T3/T4 Segment                                                          |