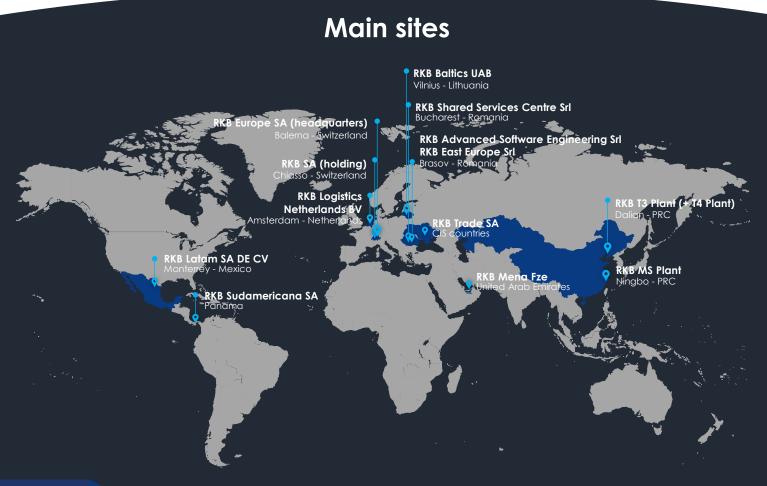

# Warehouses

### **Central warehouse**

Switzerland

### **Logistics warehouses**

- Canada
- Czech Republic
- France
- !taly

- Lithuania
- Mexico
- Panama
- PRC

- Romania
- Spain
- Turkey
- **Q** UAE

### **Logistics warehouses**

In progress

USA

### Main production facilities

| RKB MS Plant Ningbo High Gear - RKB Bearings Co., Ltd Ningbo (PRC) |                                                     |
|--------------------------------------------------------------------|-----------------------------------------------------|
| Туре                                                               | International Equity Joint Venture                  |
| Protocol No.                                                       | 0131199                                             |
| Enterprise No.                                                     | 3302010063                                          |
| Manufacturing facilities area                                      | 8.000 sqm                                           |
| Production range                                                   | T1 Segment - Miniature and small size ball bearings |
| Output capacity                                                    | 5,5 million pcs/month                               |
| Overseas export volume                                             | 35%                                                 |
| Contact name                                                       | Ms. Xuelian Guan<br>Plant Coordinator               |

| RKB T3 Plant - RKB Bearings Co., Ltd Dalian (PRC) |                                                                                                   |
|---------------------------------------------------|---------------------------------------------------------------------------------------------------|
| Туре                                              | International Equity Joint Venture                                                                |
| Protocol No.                                      | 0286380                                                                                           |
| Enterprise No.                                    | 2102015058                                                                                        |
| Manufacturing facilities area                     | 56.000 sqm (+ 40.000 sqm of T4 Plant)                                                             |
| Production range                                  | T2 Segment - Standard rolling bearings T3 Segment - Technological and customized rolling bearings |
| Output capacity                                   | 350 tons machined steel/month                                                                     |
| Overseas export volume                            | 100%                                                                                              |
| Contact name                                      | Ms. Xuelian Guan<br>Plant Coordinator                                                             |