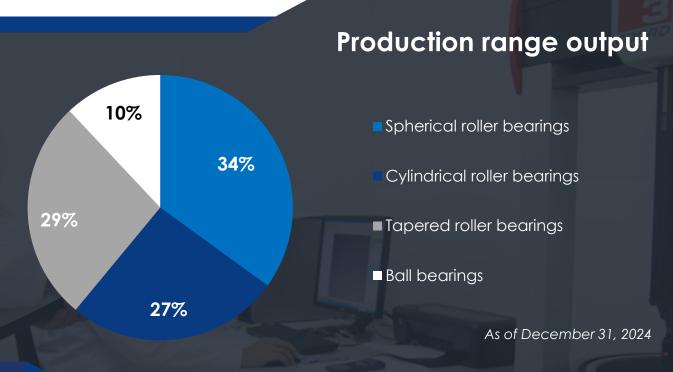

# Product segmentation and level of integration

RKB has the skills and expertise necessary to design and manufacture technological industrial bearings up to over 2.000 mm outer diameter. Our product range includes:

- ✓ Deep groove ball bearings
- ✓ Angular contact ball bearings
- ✓ Spherical roller bearings

- ✓ Cylindrical roller bearings
- √ Tapered roller bearings
- ✓ Thrust bearings

As of December 31, 2024