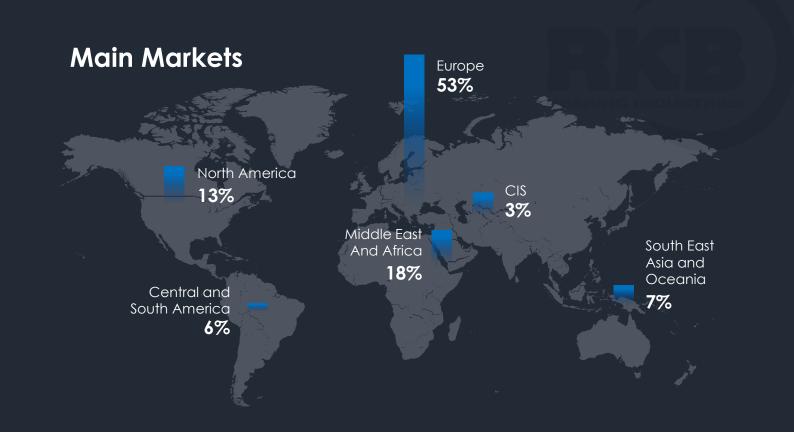

|
| Manufacturing facilities area                     | 56.000 sqm (+ 40.000 sqm of T4 Plant)                                                             |
| Production range                                  | T2 Segment - Standard rolling bearings T3 Segment - Technological and customized rolling bearings |
| Output capacity                                   | 350 tons machined steel/month                                                                     |
| Overseas export volume                            | 100%                                                                                              |
| Contact name                                      | Ms. Xuelian Guan<br>Plant Coordinator                                                             |







### Other information

| Auditor                                            | HRK & Partners SA<br>6900 - Lugano, Switzerland                                                                    |
|----------------------------------------------------|--------------------------------------------------------------------------------------------------------------------|
| Legal advisors                                     | Cereghetti & Associates 6830 - Chiasso, Switzerland<br>Cavadini Steger Gianinazzi Maffi 6901 - Lugano, Switzerland |
|                                                    | UBS Switzerland AG<br>P.O. Box, CH-8098 Zurich                                                                     |
| Main bank                                          | For bank transfers in EUR<br>IBA