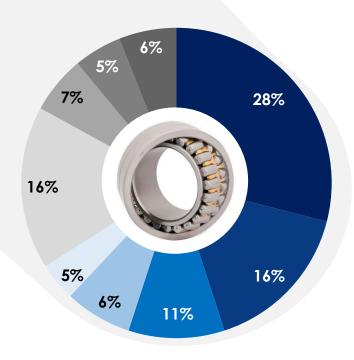

### Stock asset value

| Strategy          | RKB Active Strategic Stock Management (ASSM - registered and patent pending advanced software tool) |  |
|-------------------|-----------------------------------------------------------------------------------------------------|--|
| Market evaluation | 118+ million€                                                                                       |  |
| Average rotation  | 14,7 months                                                                                         |  |
| Segmentation      | 52% ■ T1 Segment ■ T2 Segment ■ T3/T4 Segment                                                       |  |