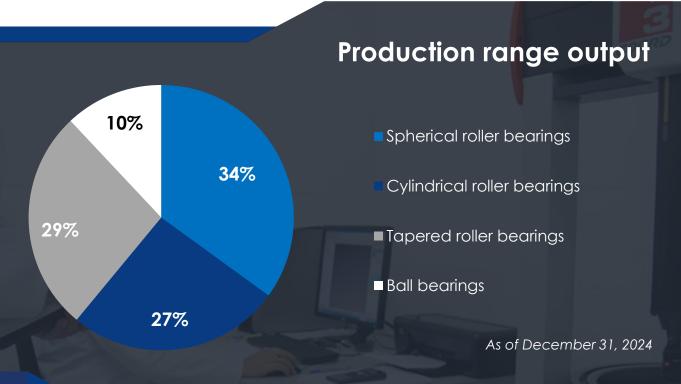

### Main production facilities

| RKB MS Plant Ningbo High Gear - RKB Bearings Co., Ltd Ningbo (PRC) |                                                     |
|--------------------------------------------------------------------|-----------------------------------------------------|
| Туре                                                               | International Equity Joint Venture                  |
| Protocol No.                                                       | 0131199                                             |
| Enterprise No.                                                     | 3302010063                                          |
| Manufacturing facilities area                                      | 8.000 sqm                                           |
| Production range                                                   | T1 Segment - Miniature and small size ball bearings |
| Output capacity                                                    | 5,5 million pcs/month                               |
| Overseas export volume                                             | 35%                                                 |
| Contact name                                                       | Ms. Xuelian Guan<br>Plant Coordinator               |

| RKB T3 Plant - RKB Bearings Co., Ltd Dalian (PRC) |                                                                                                         |
|---------------------------------------------------|---------------------------------------------------------------------------------------------------------|
| Туре                                              | International Equity Joint Venture                                                                      |
| Protocol No.                                      | 0286380                                                                                                 |
| Enterprise No.                                    | 2102015058                                                                                              |
| Manufacturing facilities area                     | 56.000 sqm (+ 40.000 sqm of T4 Plant)                                                                   |
| Production range                                  | T2 Segment - Standard rolling bearings<br>T3 Segment - Technological and customized rolling<br>bearings |
| Output capacity                                   | 350 tons machined steel/month                                                                           |
| Overseas export volume                            | 100%                                                                                                    |
| Contact name                                      | Ms. Xuelian Guan<br>Plant Coordinator                                                                   |

As of December 31, 2024