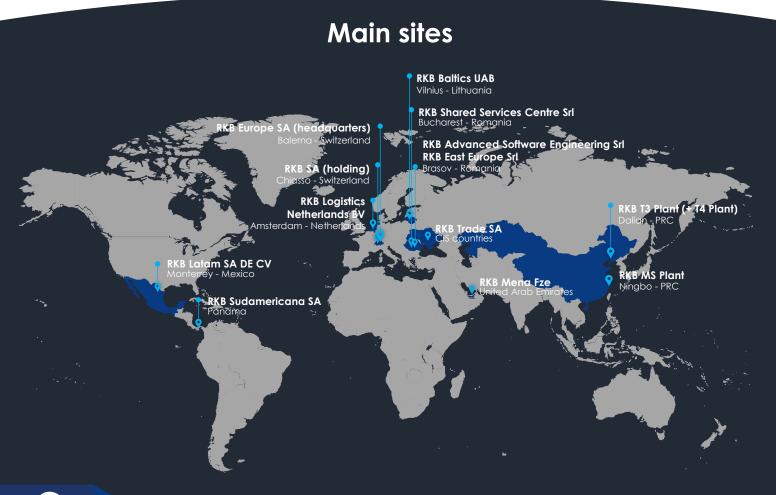

### Warehouses

#### **Central** warehouse

Switzerland

#### **Logistics warehouses**

- Canada

• Czech Republic

- France
- !taly

- Lithuania
- Mexico
- Panama
- PRC

- Romania
- Spain
- Turkey
- **Q** UAE

#### **Logistics warehouses**

In progress

USA

### Main production facilities

| RKB MS Plant Ningbo High Gear - RKB Bearings Co., Ltd Ningbo (PRC) |                                                     |
|--------------------------------------------------------------------|-----------------------------------------------------|
| Туре                                                               | International Equity Joint Venture                  |
| Protocol No.                                                       | 0131199                                             |
| Enterprise No.                                                     | 3302010063                                          |
| Manufacturing facilities area                                      | 8.000 sqm                                           |
| Production range                                                   | T1 Segment - Miniature and small size ball bearings |
| Output capacity                                                    | 5,5 million pcs/month                               |
| Overseas export volume                                             | 35%                                                 |
| Contact name                                                       | Ms. Xuelian Guan<br>Plant Coordinator               |

| RKB T3 Plant - RKB Bearings Co., Ltd Dalian (PRC) |                                                                                                         |
|---------------------------------------------------|---------------------------------------------------------------------------------------------------------|
| Туре                                              | International Equity Joint Venture                                                                      |
| Protocol No.                                      | 0286380                                                                                                 |
| Enterprise No.                                    | 2102015058                                                                                              |
| Manufacturing facilities area                     | 56.000 sqm (+ 40.000 sqm of T4 Plant)                                                                   |
| Production range                                  | T2 Segment - Standard rolling bearings<br>T3 Segment - Technological and customized rolling<br>bearings |
| Output capacity                                   | 350 tons machined steel/month                                                                           |
| Overseas export volume                            | 100%                                                                                                    |
| Contact name                                      | Ms. Xuelian Guan<br>Plant Coordinator                                                                   |