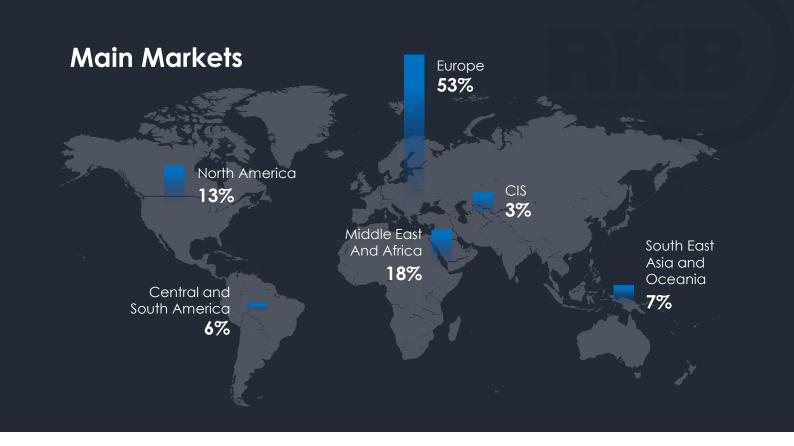

#### **Key figures**

|                                        | 2023         |                  | 2024         |                  |
|----------------------------------------|--------------|------------------|--------------|------------------|
|                                        | In<br>Europe | Out of<br>Europe | In<br>Europe | Out of<br>Europe |
| Technological<br>bearings (million €)* | 31,70        | 33,80            | 30,10        | 34,00            |
| Total number of employees              | 97           | 347              | 95           | 345              |
| Management staff                       | 19           | 12               | 19           | 12               |
| Members of the<br>Board                | 4            | -                | 4            | -                |
| Export countries                       | 30           | 42               | 30           | 43               |